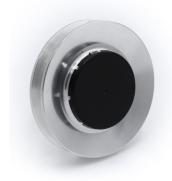

## VAL10015TR6FP

Continuing the revolution from Powerlite with the Floating Pulley for the TR6!

Continuing the revolution from Powerlite - Floating Pulley technology. Top quality, lightweight performance alternator pulley, CNC manufactured from billet aluminium by us here at Powerlite. Designed to eliminate belt whip in race situations on the ever popular TR6.