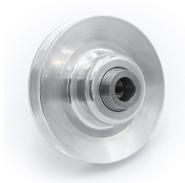

## VAL10015TR6FP

Continuing the revolution from Powerlite with the Floating Pulley for the TR6!

Continuing the revolution from Powerlite - Floating Pulley technology. Top quality, lightweight performance alternator pulley, CNC manufactured from billet aluminium by us here at Powerlite. Designed to eliminate belt whip in race situations on the ever popular TR6.

| VAL10015TR6FP   |           |
|-----------------|-----------|
| Item            | Value     |
| Belt section    |           |
| Grooves         |           |
| Material        | Aluminium |
| Pulley diameter | 100mm     |
| Shaft diameter  | 15 mm     |
| Weight          | 0.40      |