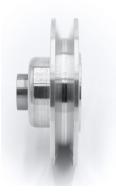

## VAL10015TR6FP

Continuing the revolution from Powerlite with the Floating Pulley for the TR6!

Continuing the revolution from Powerlite - Floating Pulley technology. Top quality, lightweight performance alternator pulley, CNC manufactured from billet aluminium by us here at Powerlite. Designed to eliminate belt whip in race situations on the ever popular TR6.