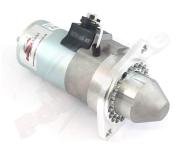

## **RAC806**

Fits Formula Ford 2000 Classic & Historic race cars using the ford Pinto 2 litre engine to FF regulations. & standard Hewland 2 1/8" adapter plate. Also suitable for Delta T79/80 etc. (Using Delta adapter plate). 110T ring gear. Slimline Formula Ford race cars with Pinto engine and 110T ring gear Deceptively powerful, this unit features an epicyclic in-line gear box which delivers extra power when engaged and an internal solenoid. Lightweight, durable and easy to fit, this unit delivers maximum power with minimum efficiency. Designed for negative earth vehicles only.