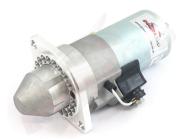

## **RAC806**

Fits Formula Ford 2000 Classic & Historic race cars using the ford Pinto 2 litre engine to FF regulations. & standard Hewland 2 1/8" adapter plate. Also suitable for Delta T79/80 etc. (Using Delta adapter plate). 110T ring gear. Slimline Formula Ford race cars with Pinto engine and 110T ring gear Deceptively powerful, this unit features an epicyclic in-line gear box which delivers extra power when engaged and an internal solenoid. Lightweight, durable and easy to fit, this unit delivers maximum power with minimum efficiency. Designed for negative earth vehicles only.