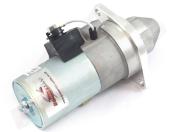

## **RAC806**

Fits Formula Ford 2000 Classic & Historic race cars using the ford Pinto 2 litre engine to FF regulations. & standard Hewland 2 1/8" adapter plate. Also suitable for Delta T79/80 etc. (Using Delta adapter plate). 110T ring gear. Slimline Formula Ford race cars with Pinto engine and 110T ring gear Deceptively powerful, this unit features an epicyclic in-line gear box which delivers extra power when engaged and an internal solenoid. Lightweight, durable and easy to fit, this unit delivers maximum power with minimum efficiency. Designed for negative earth vehicles only.