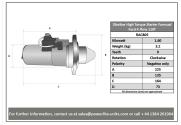

| RAC805 |              |             |      |
|--------|--------------|-------------|------|
| Make   | Model        | Engine Size | Year |
| Ford   | Formula Ford |             |      |

| RAC805    |         |  |
|-----------|---------|--|
| Item      | Value   |  |
| Kilowatts | 1.60 kW |  |
| ОЕМ       | Lucas   |  |
| Teeth     | 9       |  |
| Voltage   | 12 V    |  |
| Weight    | 3.00 kg |  |