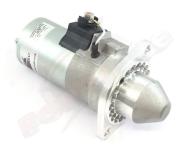

## **RAC805**

Replaces Lucas Inertia Type Starter Motor.

Slimline Formula Ford kent engine with Hewland Mk8/9 box 110T Ring gear Deceptively powerful, this unit features an epicyclic in-line gear box which delivers extra power when engaged and an internal solenoid. Lightweight, durable and easy to fit, this unit delivers maximum power with minimum efficiency. Designed for negative earth vehicles only.