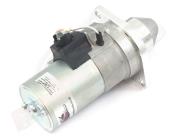

## **RAC805**

Replaces Lucas Inertia Type Starter Motor.

Slimline Formula Ford kent engine with Hewland Mk8/9 box 110T Ring gear Deceptively powerful, this unit features an epicyclic in-line gear box which delivers extra power when engaged and an internal solenoid. Lightweight, durable and easy to fit, this unit delivers maximum power with minimum efficiency. Designed for negative earth vehicles only.