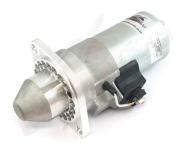

## **RAC805**

Replaces Lucas Inertia Type Starter Motor.

Slimline Formula Ford kent engine with Hewland Mk8/9 box 110T Ring gear Deceptively powerful, this unit features an epicyclic in-line gear box which delivers extra power when engaged and an internal solenoid. Lightweight, durable and easy to fit, this unit delivers maximum power with minimum efficiency. Designed for negative earth vehicles only.