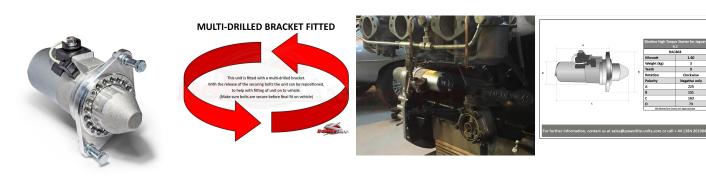

## **High Torque Starter Motors**

## **RAC804**

Direct Replacement for Original Starter - negative earth applications only

Slimline unit for Jaguar E Type with Straight 6, 4.2l engine. Deceptively powerful, this unit features an epicyclic in-line gear box which delivers extra power when engaged and an internal solenoid. Lightweight, durable and easy to fit, this unit delivers maximum power with minimum efficiency. Designed for negative earth vehicles only.

| RAC804 |                        |             |      |
|--------|------------------------|-------------|------|
| Make   | Model                  | Engine Size | Year |
| Jaguar | E Type with Straight 6 | 4.2         |      |

| RAC804    |         |  |  |
|-----------|---------|--|--|
| Item      | Value   |  |  |
| Kilowatts | 1.60 kW |  |  |
| Teeth     | 9       |  |  |
| Voltage   | 12 V    |  |  |
| Weight    | 3.20 kg |  |  |