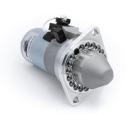

## **RAC803**

Slimline type unit to suit Mini with Pre Engaged Ring Gear.

Slimline fitting for Classic Mini where "verto" flywheel and pre engaged unit were fitted Deceptively powerful, this unit features an epicyclic in-line gear box which delivers extra power when engaged and an internal solenoid. Lightweight, durable and easy to fit, this unit delivers maximum power with minimum effort. Designed for negative earth vehicles only.