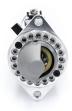

## **RAC803**

Slimline type unit to suit Mini with Pre Engaged Ring Gear.

Slimline fitting for Classic Mini where "verto" flywheel and pre engaged unit were fitted Deceptively powerful, this unit features an epicyclic in-line gear box which delivers extra power when engaged and an internal solenoid. Lightweight, durable and easy to fit, this unit delivers maximum power with minimum effort. Designed for negative earth vehicles only.