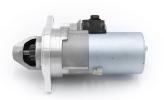

## **RAC803**

Slimline type unit to suit Mini with Pre Engaged Ring Gear.

Slimline fitting for Classic Mini where "verto" flywheel and pre engaged unit were fitted Deceptively powerful, this unit features an epicyclic in-line gear box which delivers extra power when engaged and an internal solenoid. Lightweight, durable and easy to fit, this unit delivers maximum power with minimum effort. Designed for negative earth vehicles only.