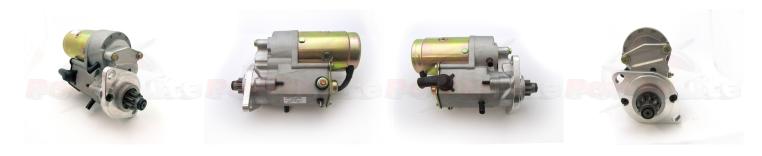

## **RAC710**

STD Fitment on EPS Springer.

Incredibly powerful, offset gear-reduced starter motor. Based on a "Denso" style unit, this starter delivers huge cranking torque through a set of steel internal gears, drawing less current from the battery versus an original unit. Lightweight, compact and durable this unit uses minimum efficiency whilst delivering maximum power and has dual polarity.