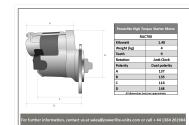

POV

2

Made in the UK

| RAC700 |                                           |                  |      |  |
|--------|-------------------------------------------|------------------|------|--|
| Make   | Model                                     | Engine Size      | Year |  |
| ULTIMA | Chevrolet short block engine with Porsche | 915 type gearbox | 1987 |  |
|        |                                           |                  |      |  |
|        |                                           |                  |      |  |

| RAC700    |              |  |  |
|-----------|--------------|--|--|
| Item      | Value        |  |  |
| Kilowatts | 1.40 kW      |  |  |
| Teeth     | 9            |  |  |
| Voltage   | 12 V         |  |  |
| Weight    | 4.00 kg      |  |  |
| Rotation  | Anti - Clock |  |  |