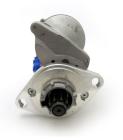

## **RAC700**

Chevrolet short block engine with Porsche 915 type gearbox

Incredibly powerful, offset gear-reduced starter motor. Based on a "Denso" style unit, this starter delivers huge cranking torque through a set of steel internal gears, drawing less current from the battery versus an original unit. Lightweight, compact and durable this unit uses minimum efficiency whilst delivering maximum power and has dual polarity.