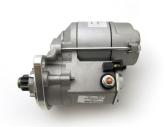

## **RAC700**

Chevrolet short block engine with Porsche 915 type gearbox

Incredibly powerful, offset gear-reduced starter motor. Based on a "Denso" style unit, this starter delivers huge cranking torque through a set of steel internal gears, drawing less current from the battery versus an original unit. Lightweight, compact and durable this unit uses minimum efficiency whilst delivering maximum power and has dual polarity.