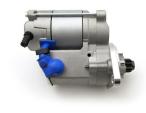

## **RAC700**

Chevrolet short block engine with Porsche 915 type gearbox

Incredibly powerful, offset gear-reduced starter motor. Based on a "Denso" style unit, this starter delivers huge cranking torque through a set of steel internal gears, drawing less current from the battery versus an original unit. Lightweight, compact and durable this unit uses minimum efficiency whilst delivering maximum power and has dual polarity.