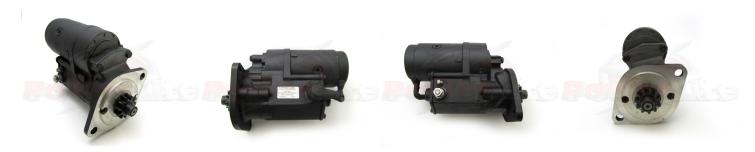

## **RAC604**

Jinma with 82mm boss.

Jinma Tractor JL254 MkII (82mm boss measurement) Strong, powerful, offset gear-reduced starter motor, delivering huge cranking torque through a set of steel internal gears. Lightweight, compact and durable this unit starts the engine faster with immense power, whilst drawing less current from the battery.