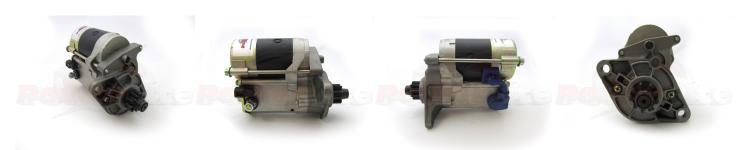

## **RAC601**

Direct replacement for original unit.

Incredibly powerful, offset gear-reduced starter motor. Based on a "Denso" style unit, this starter delivers huge cranking torque through a set of steel internal gears, drawing less current from the battery versus an original unit. Lightweight, compact and durable this unit uses minimum efficiency whilst delivering maximum power and has dual polarity.