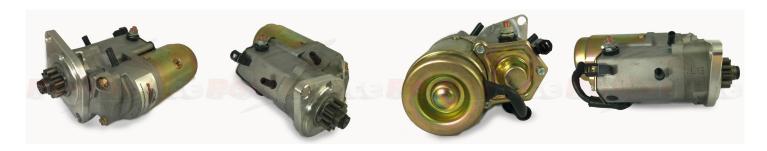

## **RAC600**

Jinma with 74.5mm boss.

Jinma tractor Strong, powerful, offset gear-reduced starter motor, delivering huge cranking torque through a set of steel internal gears. Lightweight, compact and durable this unit starts the engine faster with immense power, whilst drawing less current from the battery.

| RAC600 |         |             |      |  |
|--------|---------|-------------|------|--|
| Make   | Model   | Engine Size | Year |  |
| Jinma  | Tractor |             |      |  |

| RAC600    |         |  |  |
|-----------|---------|--|--|
| Item      | Value   |  |  |
| Kilowatts | 2.00 kW |  |  |
| Teeth     | 11      |  |  |
| Voltage   | 12 V    |  |  |
| Weight    | 5.00 kg |  |  |