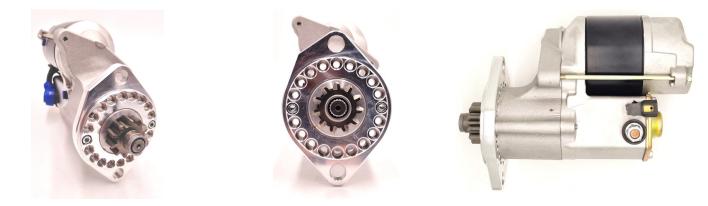

## **RAC537**

Maserati Ghibli - late version with tubular exhaust manifold

Maserati Ghibli – late version with tubular exhaust manifold Strong, powerful, offset gear-reduced starter motor, delivering huge cranking torque through a set of steel internal gears. Lightweight, compact and durable this unit starts the engine faster with immense power, whilst drawing less current from the battery.