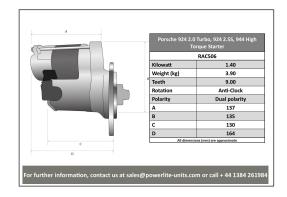

## **RAC506**

This is a counter clockwise unit, for the 924 2.0 normally aspirated application see part no. RAC507 Porsche 924 2.0 Turbo, 924 2.5S, 944 Strong, powerful, offset gear-reduced starter motor, delivering huge cranking torque through a set of steel internal gears. Lightweight, compact and durable this unit starts the engine faster with immense power, whilst drawing less current from the battery.

| RAC506  |       |             |      |
|---------|-------|-------------|------|
| Make    | Model | Engine Size | Year |
| Porsche | 924   | 2.0 Turbo   |      |
| Porsche | 924   | 2.5\$       |      |
| Porsche | 944   | 2.5         |      |
| Porsche | 944   | 2.5 Turbo   |      |
| Porsche | 944   | 2.7         |      |
| Porsche | 944   | 3.0 S2      |      |

| RAC506    |         |  |  |
|-----------|---------|--|--|
| Item      | Value   |  |  |
| Kilowatts | 1.40 kW |  |  |
| Teeth     | 9       |  |  |
| Voltage   | 12 V    |  |  |
| Weight    | 3.90 kg |  |  |