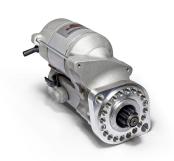

## **RAC506**

This is a counter clockwise unit, for the 924 2.0 normally aspirated application see part no. RAC507 Porsche 924 2.0 Turbo, 924 2.5S, 944 Strong, powerful, offset gear-reduced starter motor, delivering huge cranking torque through a set of steel internal gears. Lightweight, compact and durable this unit starts the engine faster with immense power, whilst drawing less current from the battery.