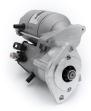

## **RAC499**

Direct replacement for original unit.

Fiat 600, Abarth Strong, powerful, offset gear-reduced starter motor, delivering huge cranking torque through a set of steel internal gears. Lightweight, compact and durable this unit starts the engine faster with immense power, whilst drawing less current from the battery.