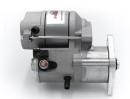

## **RAC499**

Direct replacement for original unit.

Fiat 600, Abarth Strong, powerful, offset gear-reduced starter motor, delivering huge cranking torque through a set of steel internal gears. Lightweight, compact and durable this unit starts the engine faster with immense power, whilst drawing less current from the battery.