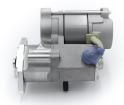

## **RAC499**

Direct replacement for original unit.

Fiat 600, Abarth Strong, powerful, offset gear-reduced starter motor, delivering huge cranking torque through a set of steel internal gears. Lightweight, compact and durable this unit starts the engine faster with immense power, whilst drawing less current from the battery.