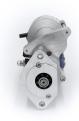

## **RAC499**

Direct replacement for original unit.

Fiat 600, Abarth Strong, powerful, offset gear-reduced starter motor, delivering huge cranking torque through a set of steel internal gears. Lightweight, compact and durable this unit starts the engine faster with immense power, whilst drawing less current from the battery.