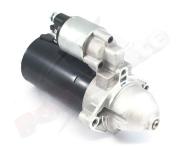

## **RAC497**

Direct replacement for original unit.

Incredibly powerful, offset gear-reduced starter motor. Based on a "Bosch" style unit, this starter delivers huge cranking torque through a set of steel internal gears, drawing less current from the battery versus an original unit. Lightweight, compact and durable this unit uses minimum efficiency whilst delivering maximum power.

| RAC497    |         |  |  |
|-----------|---------|--|--|
| Item      | Value   |  |  |
| Kilowatts | 2.00 kW |  |  |
| Teeth     | 9       |  |  |
| Voltage   | 12 V    |  |  |
| Weight    | 3.70 kg |  |  |