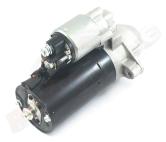

## **RAC497**

Direct replacement for original unit.

Incredibly powerful, offset gear-reduced starter motor. Based on a "Bosch" style unit, this starter delivers huge cranking torque through a set of steel internal gears, drawing less current from the battery versus an original unit. Lightweight, compact and durable this unit uses minimum efficiency whilst delivering maximum power.

| RAC497    |         |  |  |
|-----------|---------|--|--|
| Item      | Value   |  |  |
| Kilowatts | 2.00 kW |  |  |
| Teeth     | 9       |  |  |
| Voltage   | 12 V    |  |  |
| Weight    | 3.70 kg |  |  |