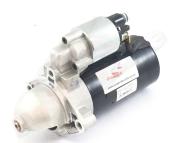

## **RAC497**

Direct replacement for original unit.

Incredibly powerful, offset gear-reduced starter motor. Based on a "Bosch" style unit, this starter delivers huge cranking torque through a set of steel internal gears, drawing less current from the battery versus an original unit. Lightweight, compact and durable this unit uses minimum efficiency whilst delivering maximum power.

| RAC497    |         |  |  |
|-----------|---------|--|--|
| Item      | Value   |  |  |
| Kilowatts | 2.00 kW |  |  |
| Teeth     | 9       |  |  |
| Voltage   | 12 V    |  |  |
| Weight    | 3.70 kg |  |  |