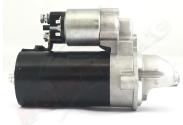

## **RAC497**

Direct replacement for original unit.

Incredibly powerful, offset gear-reduced starter motor. Based on a "Bosch" style unit, this starter delivers huge cranking torque through a set of steel internal gears, drawing less current from the battery versus an original unit. Lightweight, compact and durable this unit uses minimum efficiency whilst delivering maximum power.

| RAC497    |         |  |  |
|-----------|---------|--|--|
| Item      | Value   |  |  |
| Kilowatts | 2.00 kW |  |  |
| Teeth     | 9       |  |  |
| Voltage   | 12 V    |  |  |
| Weight    | 3.70 kg |  |  |