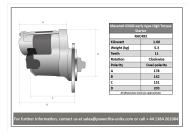

| RAC493   |                       |             |             |
|----------|-----------------------|-------------|-------------|
| Make     | Model                 | Engine Size | Year        |
| Maserati | Ghibli                | 4.7         | 1967 - 1973 |
| Maserati | Ghibli                | 4.9         | 1967 - 1973 |
| Maserati | Ghibli                | 5.0         | 1967 - 1973 |
| Maserati | Ghibli/Ghibli SS (V8) | 4.7 / 4.9   | 1969 - 1973 |

| RAC493    |         |  |
|-----------|---------|--|
| Item      | Value   |  |
| Kilowatts | 2.00 kW |  |
| Teeth     | 11      |  |
| Voltage   | 12 V    |  |
| Weight    | 5.30 kg |  |