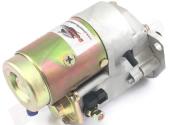

## **RAC493**

Direct replacement for early original unit with cast iron exhaust manifold.

Maserati Ghibli fitted with the cast iron exhaust manifold. Strong, powerful, offset gear-reduced starter motor, delivering huge cranking torque through a set of steel internal gears. Lightweight, compact and durable this unit starts the engine faster with immense power, whilst drawing less current from the battery.