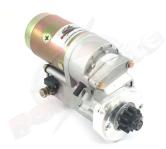

## **RAC493**

Direct replacement for early original unit with cast iron exhaust manifold.

Maserati Ghibli fitted with the cast iron exhaust manifold. Strong, powerful, offset gear-reduced starter motor, delivering huge cranking torque through a set of steel internal gears. Lightweight, compact and durable this unit starts the engine faster with immense power, whilst drawing less current from the battery.