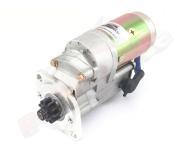

## **RAC493**

Direct replacement for early original unit with cast iron exhaust manifold.

Maserati Ghibli fitted with the cast iron exhaust manifold. Strong, powerful, offset gear-reduced starter motor, delivering huge cranking torque through a set of steel internal gears. Lightweight, compact and durable this unit starts the engine faster with immense power, whilst drawing less current from the battery.