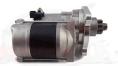

## **RAC487**

Direct replacement for original unit.

Incredibly powerful, offset gear-reduced starter motor. Based on a "Denso" style unit, this starter delivers huge cranking torque through a set of steel internal gears, drawing less current from the battery versus an original unit. Lightweight, compact and durable this unit uses minimum efficiency whilst delivering maximum power and has dual polarity.