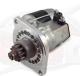

## **RAC487**

Direct replacement for original unit.

Incredibly powerful, offset gear-reduced starter motor. Based on a "Denso" style unit, this starter delivers huge cranking torque through a set of steel internal gears, drawing less current from the battery versus an original unit. Lightweight, compact and durable this unit uses minimum efficiency whilst delivering maximum power and has dual polarity.