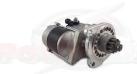

## **RAC487**

Direct replacement for original unit.

Incredibly powerful, offset gear-reduced starter motor. Based on a "Denso" style unit, this starter delivers huge cranking torque through a set of steel internal gears, drawing less current from the battery versus an original unit. Lightweight, compact and durable this unit uses minimum efficiency whilst delivering maximum power and has dual polarity.