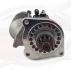

## **RAC487**

Direct replacement for original unit.

Incredibly powerful, offset gear-reduced starter motor. Based on a "Denso" style unit, this starter delivers huge cranking torque through a set of steel internal gears, drawing less current from the battery versus an original unit. Lightweight, compact and durable this unit uses minimum efficiency whilst delivering maximum power and has dual polarity.