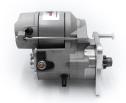

## **RAC486**

Direct replacement for original unit where the starter did NOT have threaded mounting holes

Ford 4 x 4 Cosworth, Cosworth YB, Escort V, Sierra II, RS Cosworth 2.0 Strong, powerful, offset gear-reduced starter motor, delivering huge cranking torque through a set of steel internal gears. Lightweight, compact and durable this unit starts the engine faster with immense power, whilst drawing less current from the battery.