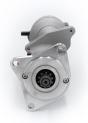

## **RAC486**

Direct replacement for original unit where the starter did NOT have threaded mounting holes

Ford 4 x 4 Cosworth, Cosworth YB, Escort V, Sierra II, RS Cosworth 2.0 Strong, powerful, offset gear-reduced starter motor, delivering huge cranking torque through a set of steel internal gears. Lightweight, compact and durable this unit starts the engine faster with immense power, whilst drawing less current from the battery.