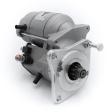

## **RAC486**

Direct replacement for original unit where the starter did NOT have threaded mounting holes

Ford 4 x 4 Cosworth, Cosworth YB, Escort V, Sierra II, RS Cosworth 2.0 Strong, powerful, offset gear-reduced starter motor, delivering huge cranking torque through a set of steel internal gears. Lightweight, compact and durable this unit starts the engine faster with immense power, whilst drawing less current from the battery.