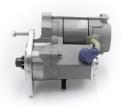

## **RAC486**

Direct replacement for original unit where the starter did NOT have threaded mounting holes

Ford 4 x 4 Cosworth, Cosworth YB, Escort V, Sierra II, RS Cosworth 2.0 Strong, powerful, offset gear-reduced starter motor, delivering huge cranking torque through a set of steel internal gears. Lightweight, compact and durable this unit starts the engine faster with immense power, whilst drawing less current from the battery.