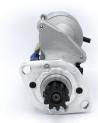

## **RAC482**

Austin Seven. 1928 - 1933 models. 3 Speed.

Austin 7 replacing cab side/cockpit side mounted original starter motor Strong, powerful, offset gear-reduced starter motor, delivering huge cranking torque through a set of steel internal gears. Lightweight, compact and durable this unit starts the engine faster with immense power, whilst drawing less current from the battery.