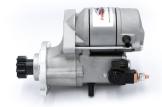

## **RAC482**

Austin Seven. 1928 - 1933 models. 3 Speed.

Austin 7 replacing cab side/cockpit side mounted original starter motor Strong, powerful, offset gear-reduced starter motor, delivering huge cranking torque through a set of steel internal gears. Lightweight, compact and durable this unit starts the engine faster with immense power, whilst drawing less current from the battery.