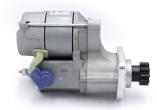

## **RAC482**

Austin Seven. 1928 - 1933 models. 3 Speed.

Austin 7 replacing cab side/cockpit side mounted original starter motor Strong, powerful, offset gear-reduced starter motor, delivering huge cranking torque through a set of steel internal gears. Lightweight, compact and durable this unit starts the engine faster with immense power, whilst drawing less current from the battery.