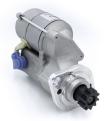

## **RAC482**

Austin Seven. 1928 - 1933 models. 3 Speed.

Austin 7 replacing cab side/cockpit side mounted original starter motor Strong, powerful, offset gear-reduced starter motor, delivering huge cranking torque through a set of steel internal gears. Lightweight, compact and durable this unit starts the engine faster with immense power, whilst drawing less current from the battery.