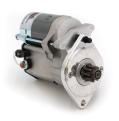

## **RAC472**

Direct Replacement For Original

Lotus Elan S1, S2, S3, S4, Sprint Strong, powerful, offset gear-reduced starter motor, delivering huge cranking torque through a set of steel internal gears. Lightweight, compact and durable this unit starts the engine faster with immense power, whilst drawing less current from the battery.