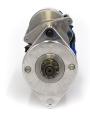

## **RAC472**

Direct Replacement For Original

Lotus Elan S1, S2, S3, S4, Sprint Strong, powerful, offset gear-reduced starter motor, delivering huge cranking torque through a set of steel internal gears. Lightweight, compact and durable this unit starts the engine faster with immense power, whilst drawing less current from the battery.