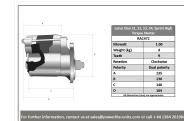

## **RAC472**

Direct Replacement For Original

Lotus Elan S1, S2, S3, S4, Sprint Strong, powerful, offset gear-reduced starter motor, delivering huge cranking torque through a set of steel internal gears. Lightweight, compact and durable this unit starts the engine faster with immense power, whilst drawing less current from the battery.

| RAC472    |         |  |
|-----------|---------|--|
| Item      | Value   |  |
| Kilowatts | 1.00 kW |  |
| Teeth     | 9       |  |
| Voltage   | 12 V    |  |
| Weight    | 4.00 kg |  |