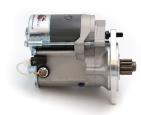

## **RAC472**

Direct Replacement For Original

Lotus Elan S1, S2, S3, S4, Sprint Strong, powerful, offset gear-reduced starter motor, delivering huge cranking torque through a set of steel internal gears. Lightweight, compact and durable this unit starts the engine faster with immense power, whilst drawing less current from the battery.