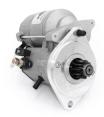

## **RAC468**

Direct Replacement for original starter. Replaces Pre-Engaged Unit. SUITABLE FOR USE WITH OIL COOLER. Fitted With Loose Bolt To Aid Fitting.

Classic Mini where "verto" flywheel & pre engaged starter was fitted Strong, powerful, offset gear-reduced starter motor, delivering huge cranking torque through a set of steel internal gears. Lightweight, compact and durable this unit starts the engine faster with immense power, whilst drawing less current from the battery.