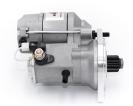

## **RAC468**

Direct Replacement for original starter. Replaces Pre-Engaged Unit. SUITABLE FOR USE WITH OIL COOLER. Fitted With Loose Bolt To Aid Fitting.

Classic Mini where "verto" flywheel & pre engaged starter was fitted Strong, powerful, offset gear-reduced starter motor, delivering huge cranking torque through a set of steel internal gears. Lightweight, compact and durable this unit starts the engine faster with immense power, whilst drawing less current from the battery.