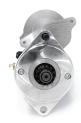

## **RAC468**

Direct Replacement for original starter. Replaces Pre-Engaged Unit. SUITABLE FOR USE WITH OIL COOLER. Fitted With Loose Bolt To Aid Fitting.

Classic Mini where "verto" flywheel & pre engaged starter was fitted Strong, powerful, offset gear-reduced starter motor, delivering huge cranking torque through a set of steel internal gears. Lightweight, compact and durable this unit starts the engine faster with immense power, whilst drawing less current from the battery.