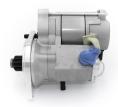

## **RAC468**

Direct Replacement for original starter. Replaces Pre-Engaged Unit. SUITABLE FOR USE WITH OIL COOLER. Fitted With Loose Bolt To Aid Fitting.

Classic Mini where "verto" flywheel & pre engaged starter was fitted Strong, powerful, offset gear-reduced starter motor, delivering huge cranking torque through a set of steel internal gears. Lightweight, compact and durable this unit starts the engine faster with immense power, whilst drawing less current from the battery.