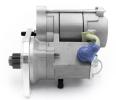

## **RAC463**

Direct replacement for original starter. Replaces inertia unit. Suitable for use with oil cooler. Fitted with loose bolt to aid fitment.

Classic Mini replacing Inertia type Strong, powerful, offset gear-reduced starter motor, delivering huge cranking torque through a set of steel internal gears. Lightweight, compact and durable this unit starts the engine faster with immense power, whilst drawing less current from the battery.

| RAC463    |         |  |  |
|-----------|---------|--|--|
| Item      | Value   |  |  |
| Kilowatts | 1.20 kW |  |  |
| Teeth     | 9       |  |  |
| Voltage   | 12 V    |  |  |
| Weight    | 2.90 kg |  |  |