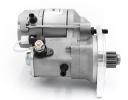

## **RAC463**

Direct replacement for original starter. Replaces inertia unit. Suitable for use with oil cooler. Fitted with loose bolt to aid fitment.

Classic Mini replacing Inertia type Strong, powerful, offset gear-reduced starter motor, delivering huge cranking torque through a set of steel internal gears. Lightweight, compact and durable this unit starts the engine faster with immense power, whilst drawing less current from the battery.

| RAC463    |         |  |  |
|-----------|---------|--|--|
| Item      | Value   |  |  |
| Kilowatts | 1.20 kW |  |  |
| Teeth     | 9       |  |  |
| Voltage   | 12 V    |  |  |
| Weight    | 2.90 kg |  |  |