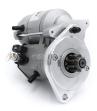

## **RAC463**

Direct replacement for original starter. Replaces inertia unit. Suitable for use with oil cooler. Fitted with loose bolt to aid fitment.

Classic Mini replacing Inertia type Strong, powerful, offset gear-reduced starter motor, delivering huge cranking torque through a set of steel internal gears. Lightweight, compact and durable this unit starts the engine faster with immense power, whilst drawing less current from the battery.

| RAC463    |         |  |  |
|-----------|---------|--|--|
| Item      | Value   |  |  |
| Kilowatts | 1.20 kW |  |  |
| Teeth     | 9       |  |  |
| Voltage   | 12 V    |  |  |
| Weight    | 2.90 kg |  |  |