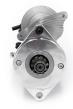

## **RAC463**

Direct replacement for original starter. Replaces inertia unit. Suitable for use with oil cooler. Fitted with loose bolt to aid fitment.

Classic Mini replacing Inertia type Strong, powerful, offset gear-reduced starter motor, delivering huge cranking torque through a set of steel internal gears. Lightweight, compact and durable this unit starts the engine faster with immense power, whilst drawing less current from the battery.

| RAC463    |         |  |  |
|-----------|---------|--|--|
| Item      | Value   |  |  |
| Kilowatts | 1.20 kW |  |  |
| Teeth     | 9       |  |  |
| Voltage   | 12 V    |  |  |
| Weight    | 2.90 kg |  |  |