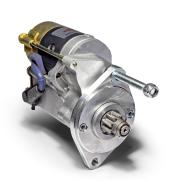

## **RAC461**

Direct replacement for original.

Hillman Imp, Husky. Singer Chamois, Sunbeam Imp, Stilletto Strong, powerful, offset gear-reduced starter motor, delivering huge cranking torque through a set of steel internal gears. Lightweight, compact and durable this unit starts the engine faster with immense power, whilst drawing less current from the battery.