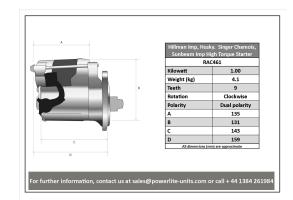

| RAC461    |         |  |  |
|-----------|---------|--|--|
| Item      | Value   |  |  |
| Kilowatts | 1.00 kW |  |  |
| Teeth     | 9       |  |  |
| Voltage   | 12 V    |  |  |
| Weight    | 4.10 kg |  |  |