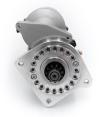

## **RAC457**

Direct replacement for original

Ferrari 308 Strong, powerful, offset gear-reduced starter motor, delivering huge cranking torque through a set of steel internal gears. Lightweight, compact and durable this unit starts the engine faster with immense power, whilst drawing less current from the battery

| RAC457  |       |             |             |
|---------|-------|-------------|-------------|
| Make    | Model | Engine Size | Year        |
| Ferrari | 308   | 3.0         | 1975 - 1983 |
| Ferrari | 328   | 3.2         | 1985 - 1989 |

| RAC457    |         |  |  |
|-----------|---------|--|--|
| Item      | Value   |  |  |
| Kilowatts | 1.40 kW |  |  |
| Teeth     | 11      |  |  |
| Voltage   | 12 V    |  |  |
| Weight    | 3.70 kg |  |  |