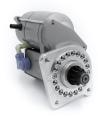

## **RAC457**

Direct replacement for original

Ferrari 308 Strong, powerful, offset gear-reduced starter motor, delivering huge cranking torque through a set of steel internal gears. Lightweight, compact and durable this unit starts the engine faster with immense power, whilst drawing less current from the battery

| RAC457  |       |             |             |
|---------|-------|-------------|-------------|
| Make    | Model | Engine Size | Year        |
| Ferrari | 308   | 3.0         | 1975 - 1983 |
| Ferrari | 328   | 3.2         | 1985 - 1989 |

| RAC457    |         |  |  |
|-----------|---------|--|--|
| Item      | Value   |  |  |
| Kilowatts | 1.40 kW |  |  |
| Teeth     | 11      |  |  |
| Voltage   | 12 V    |  |  |
| Weight    | 3.70 kg |  |  |