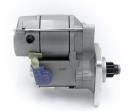

## **RAC457**

Direct replacement for original

Ferrari 308 Strong, powerful, offset gear-reduced starter motor, delivering huge cranking torque through a set of steel internal gears. Lightweight, compact and durable this unit starts the engine faster with immense power, whilst drawing less current from the battery

| RAC457  |       |             |             |
|---------|-------|-------------|-------------|
| Make    | Model | Engine Size | Year        |
| Ferrari | 308   | 3.0         | 1975 - 1983 |
| Ferrari | 328   | 3.2         | 1985 - 1989 |

| RAC457    |         |  |  |
|-----------|---------|--|--|
| Item      | Value   |  |  |
| Kilowatts | 1.40 kW |  |  |
| Teeth     | 11      |  |  |
| Voltage   | 12 V    |  |  |
| Weight    | 3.70 kg |  |  |