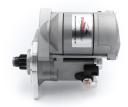

## **RAC457**

Direct replacement for original

Ferrari 308 Strong, powerful, offset gear-reduced starter motor, delivering huge cranking torque through a set of steel internal gears. Lightweight, compact and durable this unit starts the engine faster with immense power, whilst drawing less current from the battery

| RAC457  |       |             |             |
|---------|-------|-------------|-------------|
| Make    | Model | Engine Size | Year        |
| Ferrari | 308   | 3.0         | 1975 - 1983 |
| Ferrari | 328   | 3.2         | 1985 - 1989 |

| RAC457    |         |  |  |
|-----------|---------|--|--|
| Item      | Value   |  |  |
| Kilowatts | 1.40 kW |  |  |
| Teeth     | 11      |  |  |
| Voltage   | 12 V    |  |  |
| Weight    | 3.70 kg |  |  |