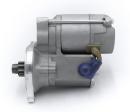

## **RAC456**

Check fitment with Powerlite. Check weather original pinion is 29mm or 34mm. RAC456 ready for 29mm, for 34mm please see RAC456A

Incredibly powerful, offset gear-reduced starter motor. Based on a "Denso" style unit, this starter delivers huge cranking torque through a set of steel internal gears, drawing less current from the battery versus an original unit. Lightweight, compact and durable this unit uses minimum efficiency whilst delivering maximum power and has dual polarity.

| RAC456    |         |  |
|-----------|---------|--|
| Item      | Value   |  |
| Kilowatts | 1.40 kW |  |
| Teeth     | 9       |  |
| Voltage   | 12 V    |  |
|           | 3.70 kg |  |