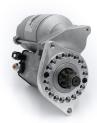

## **RAC456**

Check fitment with Powerlite. Check weather original pinion is 29mm or 34mm. RAC456 ready for 29mm, for 34mm please see RAC456A

Incredibly powerful, offset gear-reduced starter motor. Based on a "Denso" style unit, this starter delivers huge cranking torque through a set of steel internal gears, drawing less current from the battery versus an original unit. Lightweight, compact and durable this unit uses minimum efficiency whilst delivering maximum power and has dual polarity.

| RAC456    |         |  |
|-----------|---------|--|
| Item      | Value   |  |
| Kilowatts | 1.40 kW |  |
| Teeth     | 9       |  |
| Voltage   | 12 V    |  |
|           | 3.70 kg |  |