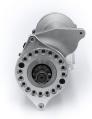

## **RAC456**

Check fitment with Powerlite. Check weather original pinion is 29mm or 34mm. RAC456 ready for 29mm, for 34mm please see RAC456A

Incredibly powerful, offset gear-reduced starter motor. Based on a "Denso" style unit, this starter delivers huge cranking torque through a set of steel internal gears, drawing less current from the battery versus an original unit. Lightweight, compact and durable this unit uses minimum efficiency whilst delivering maximum power and has dual polarity.

| RAC456    |         |  |
|-----------|---------|--|
| Item      | Value   |  |
| Kilowatts | 1.40 kW |  |
| Teeth     | 9       |  |
| Voltage   | 12 V    |  |
|           | 3.70 kg |  |