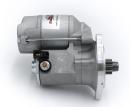

## **RAC456**

Check fitment with Powerlite. Check weather original pinion is 29mm or 34mm. RAC456 ready for 29mm, for 34mm please see RAC456A

Incredibly powerful, offset gear-reduced starter motor. Based on a "Denso" style unit, this starter delivers huge cranking torque through a set of steel internal gears, drawing less current from the battery versus an original unit. Lightweight, compact and durable this unit uses minimum efficiency whilst delivering maximum power and has dual polarity.

| RAC456    |         |  |
|-----------|---------|--|
| Item      | Value   |  |
| Kilowatts | 1.40 kW |  |
| Teeth     | 9       |  |
| Voltage   | 12 V    |  |
|           | 3.70 kg |  |