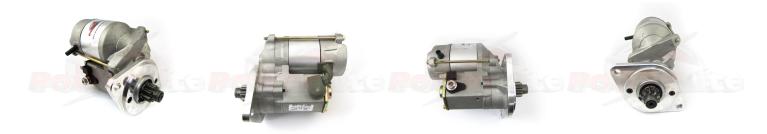

## **RAC454**

Direct replacement for original.

Lotus Elite c/w Coventry Climax engine Strong, powerful, offset gear-reduced starter motor, delivering huge cranking torque through a set of steel internal gears. Lightweight, compact and durable this unit starts the engine faster with immense power, whilst drawing less current from the battery.