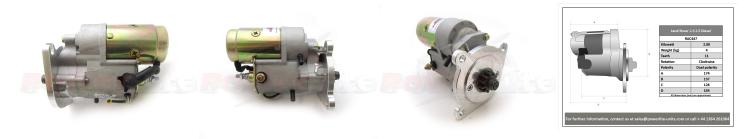

## **RAC447**

Direct replacement for original starter.

Land Rover Naturally aspirated Diesel engines 2.3, 2.5 Strong, powerful, offset gear-reduced starter motor, delivering huge cranking torque through a set of steel internal gears. Lightweight, compact and durable this unit starts the engine faster with immense power, whilst drawing less current from the battery.

| RAC447     |                                     |             |      |  |
|------------|-------------------------------------|-------------|------|--|
| Make       | Model                               | Engine Size | Year |  |
| Land Rover | Diesel (naturally aspirated engine) | 2.3         |      |  |
| Land Rover | Diesel (naturally aspirated engine) | 2.5         |      |  |

| RAC447    |         |  |  |
|-----------|---------|--|--|
| Item      | Value   |  |  |
| Kilowatts | 2.00 kW |  |  |
| Teeth     | 11      |  |  |
| Voltage   | 12 V    |  |  |
| Weight    | 5.50 kg |  |  |