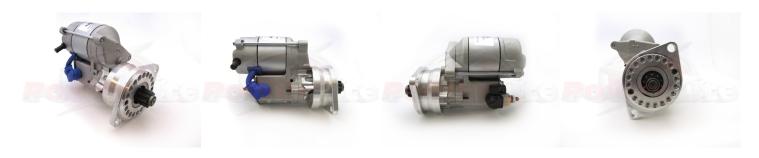

## **RAC443**

Direct replacement for original.

Incredibly powerful, offset gear-reduced starter motor. Based on a "Denso" style unit, this starter delivers huge cranking torque through a set of steel internal gears, drawing less current from the battery versus an original unit. Lightweight, compact and durable this unit uses minimum efficiency whilst delivering maximum power and has dual polarity.

| RAC443    |         |  |
|-----------|---------|--|
| Item      | Value   |  |
| Kilowatts | 1.40 kW |  |
| Teeth     | 10      |  |
| Voltage   | 12 V    |  |
| Weight    | 4.10 kg |  |