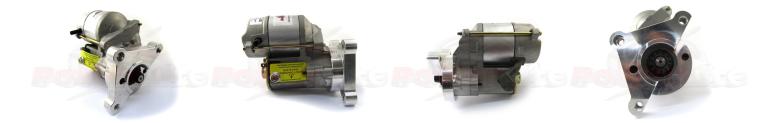

## **RAC437**

Direct replacement for original.

Peugeot MI16 engine 1.6, 1.9 Strong, powerful, offset gear-reduced starter motor, delivering huge cranking torque through a set of steel internal gears. Lightweight, compact and durable this unit starts the engine faster with immense power, whilst drawing less current from the battery.