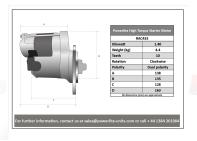

| RAC433    |         |  |  |
|-----------|---------|--|--|
| Item      | Value   |  |  |
| Kilowatts | 1.40 kW |  |  |
| Teeth     | 10      |  |  |
| Voltage   | 12 V    |  |  |
| Weight    | 4.10 kg |  |  |