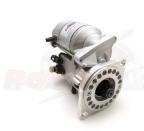

## **RAC433**

Zetec with Zetec Flywheel, Raceline sump. Type 9 or MT75 Gearbox. Check Fitment before fitting. WARNING FORD: Check you have the correct starter for your combination. Please contact if in doubt.

Ford Zetec engine c/w Focus flywheel & Raceline sump & Type 9 or MT75 gearbox Strong, powerful, offset gear-reduced starter motor, delivering huge cranking torque through a set of steel internal gears. Lightweight, compact and durable this unit starts the engine faster with immense power, whilst drawing less current from the battery.

| RAC433 |                                            |                        |         |  |
|--------|--------------------------------------------|------------------------|---------|--|
| Make   | Model                                      | Engine Size            | Year    |  |
| Ford   | Zetec engine with Zetec fly wheel & Raceli | ne sump. Type 9 / MT75 | Gearbox |  |