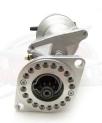

## **RAC433**

Zetec with Zetec Flywheel, Raceline sump. Type 9 or MT75 Gearbox. Check Fitment before fitting. WARNING FORD: Check you have the correct starter for your combination. Please contact if in doubt.

Ford Zetec engine c/w Focus flywheel & Raceline sump & Type 9 or MT75 gearbox Strong, powerful, offset gear-reduced starter motor, delivering huge cranking torque through a set of steel internal gears. Lightweight, compact and durable this unit starts the engine faster with immense power, whilst drawing less current from the battery.

| RAC433 |                                            |                        |         |  |
|--------|--------------------------------------------|------------------------|---------|--|
| Make   | Model                                      | Engine Size            | Year    |  |
| Ford   | Zetec engine with Zetec fly wheel & Raceli | ne sump. Type 9 / MT75 | Gearbox |  |