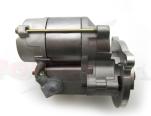

## **RAC431**

Direct replacement for original starter. Fitted with multi drilled face plate to allow the unit to be mounted in multiple positions.

Ford Big Block 351ci and 427ci engine Strong, powerful, offset gear-reduced starter motor, delivering huge cranking torque through a set of steel internal gears. Lightweight, compact and durable this unit starts the engine faster with immense power, whilst drawing less current from the battery.