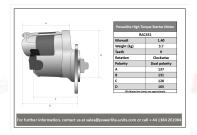

| RAC431    |         |  |
|-----------|---------|--|
| Item      | Value   |  |
| Kilowatts | 1.40 kW |  |
| Teeth     | 9       |  |
| Voltage   | 12 V    |  |
| Weight    | 3.90 kg |  |