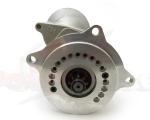

## **RAC431**

Direct replacement for original starter. Fitted with multi drilled face plate to allow the unit to be mounted in multiple positions.

Ford Big Block 351ci and 427ci engine Strong, powerful, offset gear-reduced starter motor, delivering huge cranking torque through a set of steel internal gears. Lightweight, compact and durable this unit starts the engine faster with immense power, whilst drawing less current from the battery.