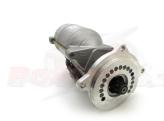

## **RAC431**

Direct replacement for original starter. Fitted with multi drilled face plate to allow the unit to be mounted in multiple positions.

Ford Big Block 351ci and 427ci engine Strong, powerful, offset gear-reduced starter motor, delivering huge cranking torque through a set of steel internal gears. Lightweight, compact and durable this unit starts the engine faster with immense power, whilst drawing less current from the battery.