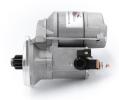

## **RAC430**

Direct replacement for original.

Caterham K series engine c/w Caterham bell housing & sump Strong, powerful, offset gear-reduced starter motor, delivering huge cranking torque through a set of steel internal gears. Lightweight, compact and durable this unit starts the engine faster with immense power, whilst drawing less current from the battery.