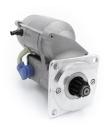

## **RAC430**

Direct replacement for original.

Caterham K series engine c/w Caterham bell housing & sump Strong, powerful, offset gear-reduced starter motor, delivering huge cranking torque through a set of steel internal gears. Lightweight, compact and durable this unit starts the engine faster with immense power, whilst drawing less current from the battery.