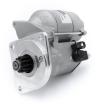

## **RAC430**

Direct replacement for original.

Caterham K series engine c/w Caterham bell housing & sump Strong, powerful, offset gear-reduced starter motor, delivering huge cranking torque through a set of steel internal gears. Lightweight, compact and durable this unit starts the engine faster with immense power, whilst drawing less current from the battery.