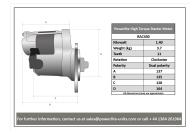

| RAC430    |         |  |  |
|-----------|---------|--|--|
| Item      | Value   |  |  |
| Kilowatts | 1.40 kW |  |  |
| Teeth     | 11      |  |  |
| Voltage   | 12 V    |  |  |
| Weight    | 3.70 kg |  |  |