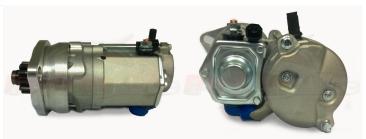

## **RAC428**

Direct replacement For Original.

Incredibly powerful, offset gear-reduced starter motor. Based on a "Denso" style unit, this starter delivers huge cranking torque through a set of steel internal gears, drawing less current from the battery versus an original unit. Lightweight, compact and durable this unit uses minimum efficiency whilst delivering maximum power and has dual polarity.