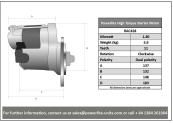

| RAC428     |       |             |      |  |
|------------|-------|-------------|------|--|
| Make       | Model | Engine Size | Year |  |
| Alfa Romeo | 6C    | 2.5         | 1938 |  |

| RAC428    |         |  |  |
|-----------|---------|--|--|
| Item      | Value   |  |  |
| Kilowatts | 1.40 kW |  |  |
| Teeth     | 11      |  |  |
| Voltage   | 12 V    |  |  |
| Weight    | 3.90 kg |  |  |