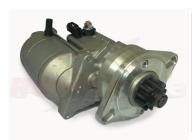

## **RAC428**

Direct replacement For Original.

Incredibly powerful, offset gear-reduced starter motor. Based on a "Denso" style unit, this starter delivers huge cranking torque through a set of steel internal gears, drawing less current from the battery versus an original unit. Lightweight, compact and durable this unit uses minimum efficiency whilst delivering maximum power and has dual polarity.