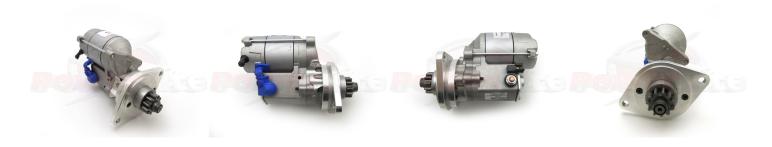

## **RAC426**

Direct replacement for original unit.

Incredibly powerful, offset gear-reduced starter motor. Based on a "Denso" style unit, this starter delivers huge cranking torque through a set of steel internal gears, drawing less current from the battery versus an original unit. Lightweight, compact and durable this unit uses minimum efficiency whilst delivering maximum power and has dual polarity.