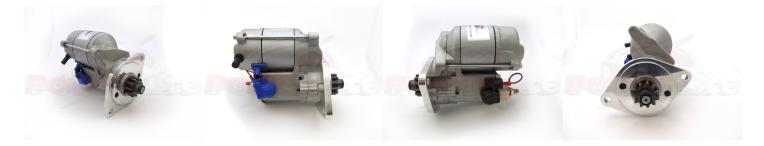

## **RAC424**

Direct Replacement for original unit.

Land Rover 2.25 petrol engine Strong, powerful, offset gear-reduced starter motor, delivering huge cranking torque through a set of steel internal gears. Lightweight, compact and durable this unit starts the engine faster with immense power, whilst drawing less current from the battery.