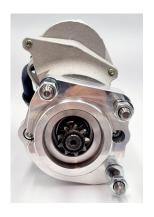

## **RAC417**

Direct Replacement for original unit. Replaces 9T Unit ONLY

Classic Alfa Romeo Spider 2000 S1, 2, 3, 4 using 9 tooth pinion Strong, powerful, offset gear-reduced starter motor, delivering huge cranking torque through a set of steel internal gears. Lightweight, compact and durable this unit starts the engine faster with immense power, whilst drawing less current from the battery.