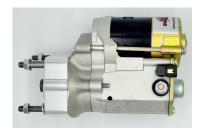

## **RAC417**

Direct Replacement for original unit. Replaces 9T Unit ONLY

Classic Alfa Romeo Spider 2000 S1, 2, 3, 4 using 9 tooth pinion Strong, powerful, offset gear-reduced starter motor, delivering huge cranking torque through a set of steel internal gears. Lightweight, compact and durable this unit starts the engine faster with immense power, whilst drawing less current from the battery.