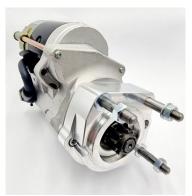

## **RAC417**

Direct Replacement for original unit. Replaces 9T Unit ONLY

Classic Alfa Romeo Spider 2000 S1, 2, 3, 4 using 9 tooth pinion Strong, powerful, offset gear-reduced starter motor, delivering huge cranking torque through a set of steel internal gears. Lightweight, compact and durable this unit starts the engine faster with immense power, whilst drawing less current from the battery.