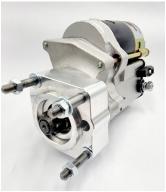

## **RAC417**

Direct Replacement for original unit. Replaces 9T Unit ONLY

Classic Alfa Romeo Spider 2000 S1, 2, 3, 4 using 9 tooth pinion Strong, powerful, offset gear-reduced starter motor, delivering huge cranking torque through a set of steel internal gears. Lightweight, compact and durable this unit starts the engine faster with immense power, whilst drawing less current from the battery.