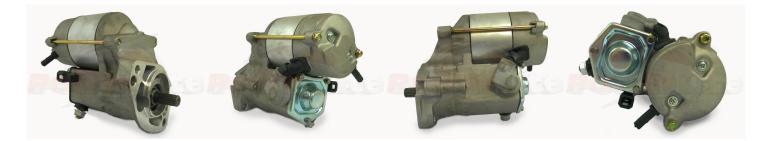

## **RAC413**

Direct Replacement for original starter.

Incredibly powerful, offset gear-reduced starter motor. Based on a "Denso" style unit, this starter delivers huge cranking torque through a set of steel internal gears, drawing less current from the battery versus an original unit. Lightweight, compact and durable this unit uses minimum efficiency whilst delivering maximum power and has dual polarity.