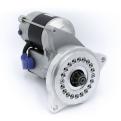

## **RAC411**

Ford 289ci,292ci,302ci engines. GT40 V8 automatic (without spacer) AC Cobra

Ford 289ci,292ci,302ci engines. GT40 V8 automatic (without spacer) AC Cobra Strong, powerful, offset gear-reduced starter motor, delivering huge cranking torque through a set of steel internal gears. Lightweight, compact and durable this unit starts the engine faster with immense power, whilst drawing less current from the battery.