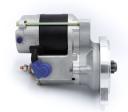

## **RAC411**

Ford 289ci,292ci,302ci engines. GT40 V8 automatic (without spacer) AC Cobra

Ford 289ci,292ci,302ci engines. GT40 V8 automatic (without spacer) AC Cobra Strong, powerful, offset gear-reduced starter motor, delivering huge cranking torque through a set of steel internal gears. Lightweight, compact and durable this unit starts the engine faster with immense power, whilst drawing less current from the battery.