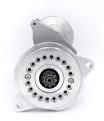

## **RAC411**

Ford 289ci,292ci,302ci engines. GT40 V8 automatic (without spacer) AC Cobra

Ford 289ci,292ci,302ci engines. GT40 V8 automatic (without spacer) AC Cobra Strong, powerful, offset gear-reduced starter motor, delivering huge cranking torque through a set of steel internal gears. Lightweight, compact and durable this unit starts the engine faster with immense power, whilst drawing less current from the battery.