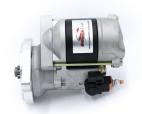

## **RAC411**

Ford 289ci,292ci,302ci engines. GT40 V8 automatic (without spacer) AC Cobra

Ford 289ci,292ci,302ci engines. GT40 V8 automatic (without spacer) AC Cobra Strong, powerful, offset gear-reduced starter motor, delivering huge cranking torque through a set of steel internal gears. Lightweight, compact and durable this unit starts the engine faster with immense power, whilst drawing less current from the battery.