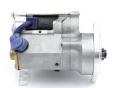

## **RAC406**

Direct replacement for original unit.

Triumph Dolomite Sprint, Triumph TR7 Strong, powerful, offset gear-reduced starter motor, delivering huge cranking torque through a set of steel internal gears. Lightweight, compact and durable this unit starts the engine faster with immense power, whilst drawing less current from the battery.