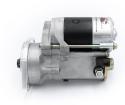

## **RAC406**

Direct replacement for original unit.

Triumph Dolomite Sprint, Triumph TR7 Strong, powerful, offset gear-reduced starter motor, delivering huge cranking torque through a set of steel internal gears. Lightweight, compact and durable this unit starts the engine faster with immense power, whilst drawing less current from the battery.