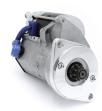

## **RAC406**

Direct replacement for original unit.

Triumph Dolomite Sprint, Triumph TR7 Strong, powerful, offset gear-reduced starter motor, delivering huge cranking torque through a set of steel internal gears. Lightweight, compact and durable this unit starts the engine faster with immense power, whilst drawing less current from the battery.