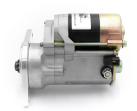

## **RAC400**

Direct Replacement for original starter. Fits Manual and Automatic cars.

Triumph Stag Strong, powerful, offset gear-reduced starter motor, delivering huge cranking torque through a set of steel internal gears. Lightweight, compact and durable this unit starts the engine faster with immense power, whilst drawing less current from the battery.

| RAC400  |       |             |             |
|---------|-------|-------------|-------------|
| Make    | Model | Engine Size | Year        |
| Triumph | Stag  | 2997        | 1970 - 1977 |

| RAC400    |         |  |  |
|-----------|---------|--|--|
| Item      | Value   |  |  |
| Kilowatts | 1.00 kW |  |  |
| Teeth     | 9       |  |  |
| Voltage   | 12 V    |  |  |
| Weight    | 4.20 kg |  |  |