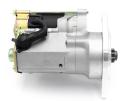

## **RAC400**

Direct Replacement for original starter. Fits Manual and Automatic cars.

Triumph Stag Strong, powerful, offset gear-reduced starter motor, delivering huge cranking torque through a set of steel internal gears. Lightweight, compact and durable this unit starts the engine faster with immense power, whilst drawing less current from the battery.

| RAC400  |       |             |             |
|---------|-------|-------------|-------------|
| Make    | Model | Engine Size | Year        |
| Triumph | Stag  | 2997        | 1970 - 1977 |

| RAC400    |         |  |  |
|-----------|---------|--|--|
| Item      | Value   |  |  |
| Kilowatts | 1.00 kW |  |  |
| Teeth     | 9       |  |  |
| Voltage   | 12 V    |  |  |
| Weight    | 4.20 kg |  |  |