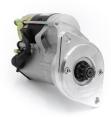

## **RAC400**

Direct Replacement for original starter. Fits Manual and Automatic cars.

Triumph Stag Strong, powerful, offset gear-reduced starter motor, delivering huge cranking torque through a set of steel internal gears. Lightweight, compact and durable this unit starts the engine faster with immense power, whilst drawing less current from the battery.

| RAC400  |       |             |             |
|---------|-------|-------------|-------------|
| Make    | Model | Engine Size | Year        |
| Triumph | Stag  | 2997        | 1970 - 1977 |

| RAC400    |         |  |  |
|-----------|---------|--|--|
| Item      | Value   |  |  |
| Kilowatts | 1.00 kW |  |  |
| Teeth     | 9       |  |  |
| Voltage   | 12 V    |  |  |
| Weight    | 4.20 kg |  |  |