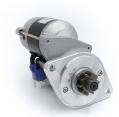

## **RAC306**

Jaguar high torque starter motor to suit a 3.8 bellhousing but with 4.2 flywheel with 133 tooth ring gear

Jaguar high torque starter motor to suit a 3.8 bellhousing but with 4.2 flywheel with 133 tooth ring gear Strong, powerful,

offset gear-reduced starter motor, delivering huge cranking torque through a set of steel internal gears. Lightweight,

compact and durable this unit starts the engine faster with immense power, whilst drawing less current from the battery.