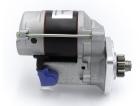

## **RAC306**

Jaguar high torque starter motor to suit a 3.8 bellhousing but with 4.2 flywheel with 133 tooth ring gear

Jaguar high torque starter motor to suit a 3.8 bellhousing but with 4.2 flywheel with 133 tooth ring gear Strong, powerful,

offset gear-reduced starter motor, delivering huge cranking torque through a set of steel internal gears. Lightweight,

compact and durable this unit starts the engine faster with immense power, whilst drawing less current from the battery.