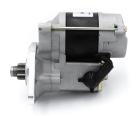

## RAC301MDB

Direct Replacement for original. Replaces small pinion only.

Jaguar, designed to fit all XK models and is a direct replacement for the original unit. The unit is fitted with a multi-drilled bracket that can be removed and refitted for easier intsallation in tight spaces. Strong, powerful, offset gear-reduced starter motor, delivering huge cranking torque through a set of steel internal gears. Lightweight, compact and durable this unit starts the engine faster with immense power, whilst drawing less current from the battery.

| RAC301MDB |         |  |  |
|-----------|---------|--|--|
| Item      | Value   |  |  |
| Kilowatts | 1.40 kW |  |  |
| Teeth     | 9       |  |  |
| Voltage   | 12 V    |  |  |
| Weight    | 3.90 kg |  |  |