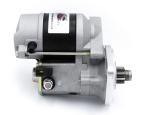

## RAC301MDB

Direct Replacement for original. Replaces small pinion only.

Jaguar, designed to fit all XK models and is a direct replacement for the original unit. The unit is fitted with a multi-drilled bracket that can be removed and refitted for easier intsallation in tight spaces. Strong, powerful, offset gear-reduced starter motor, delivering huge cranking torque through a set of steel internal gears. Lightweight, compact and durable this unit starts the engine faster with immense power, whilst drawing less current from the battery.

| RAC301MDB |         |  |  |
|-----------|---------|--|--|
| Item      | Value   |  |  |
| Kilowatts | 1.40 kW |  |  |
| Teeth     | 9       |  |  |
| Voltage   | 12 V    |  |  |
| Weight    | 3.90 kg |  |  |