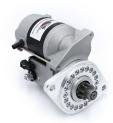

## RAC301MDB

Direct Replacement for original. Replaces small pinion only.

Jaguar, designed to fit all XK models and is a direct replacement for the original unit. The unit is fitted with a multi-drilled bracket that can be removed and refitted for easier intsallation in tight spaces. Strong, powerful, offset gear-reduced starter motor, delivering huge cranking torque through a set of steel internal gears. Lightweight, compact and durable this unit starts the engine faster with immense power, whilst drawing less current from the battery.

| RAC301MDB |         |  |  |
|-----------|---------|--|--|
| Item      | Value   |  |  |
| Kilowatts | 1.40 kW |  |  |
| Teeth     | 9       |  |  |
| Voltage   | 12 V    |  |  |
| Weight    | 3.90 kg |  |  |