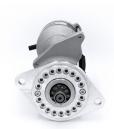

## RAC301MDB

Direct Replacement for original. Replaces small pinion only.

Jaguar, designed to fit all XK models and is a direct replacement for the original unit. The unit is fitted with a multi-drilled bracket that can be removed and refitted for easier intsallation in tight spaces. Strong, powerful, offset gear-reduced starter motor, delivering huge cranking torque through a set of steel internal gears. Lightweight, compact and durable this unit starts the engine faster with immense power, whilst drawing less current from the battery.

| RAC301MDB |         |  |  |
|-----------|---------|--|--|
| Item      | Value   |  |  |
| Kilowatts | 1.40 kW |  |  |
| Teeth     | 9       |  |  |
| Voltage   | 12 V    |  |  |
| Weight    | 3.90 kg |  |  |