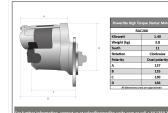

| RAC206    |         |  |  |
|-----------|---------|--|--|
| Item      | Value   |  |  |
| Kilowatts | 1.40 kW |  |  |
| Teeth     | 11      |  |  |
| Voltage   | 12 V    |  |  |
| Weight    | 3.80 kg |  |  |