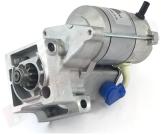

## **RAC206**

Direct replacement for original unit.

Incredibly powerful, offset gear-reduced starter motor. Based on a "Denso" style unit, this starter delivers huge cranking torque through a set of steel internal gears, drawing less current from the battery versus an original unit. Lightweight, compact and durable this unit uses minimum efficiency whilst delivering maximum power and has dual polarity.