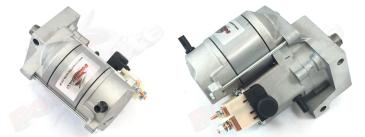

## **RAC206**

Direct replacement for original unit.

Incredibly powerful, offset gear-reduced starter motor. Based on a "Denso" style unit, this starter delivers huge cranking torque through a set of steel internal gears, drawing less current from the battery versus an original unit. Lightweight, compact and durable this unit uses minimum efficiency whilst delivering maximum power and has dual polarity.