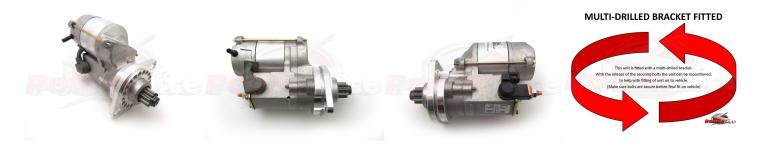

## **RAC205**

Direct replacement for original unit.

Incredibly powerful, offset gear-reduced starter motor. Based on a "Denso" style unit, this starter delivers huge cranking torque through a set of steel internal gears, drawing less current from the battery versus an original unit. Lightweight, compact and durable this unit uses minimum efficiency whilst delivering maximum power and has dual polarity.