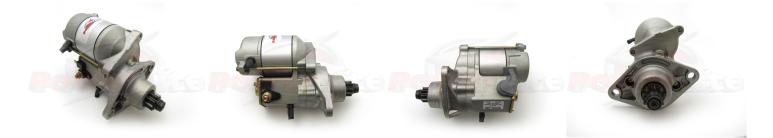

## **RAC201**

Direct replacement for original unit.

Incredibly powerful, offset gear-reduced starter motor. Based on a "Denso" style unit, this starter delivers huge cranking torque through a set of steel internal gears, drawing less current from the battery versus an original unit. Lightweight, compact and durable this unit uses minimum efficiency whilst delivering maximum power and has dual polarity.