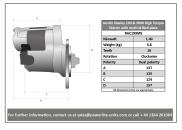

| RAC199MS      |       |             |             |
|---------------|-------|-------------|-------------|
| Make          | Model | Engine Size | Year        |
| Austin Healey | 100/4 | 2660        | 1953 - 1956 |
| Austin Healey | 100/6 | 2639        | 1956 - 1959 |
| Austin Healey | 3000  | 2912        | 1959 - 1967 |