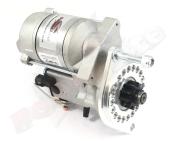

## RAC199MS

All Austin "Big" Healey, 100/4, 100/6, 3000. BN1 > BJ8

All Austin "Big" Healey, 100/4, 100/6, 3000. BN1 > BJ8. Incredibly powerful, offset gear-reduced starter motor with a multi drilled plate for easier fitting. Based on a "Denso" style unit, this starter delivers huge cranking torque through a set of steel internal gears, drawing less current from the battery versus an original unit. Lightweight, compact and durable this unit uses minimum efficiency whilst delivering maximum power and has dual polarity.