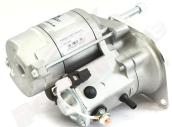

## RAC199MS

All Austin "Big" Healey, 100/4, 100/6, 3000. BN1 > BJ8

All Austin "Big" Healey, 100/4, 100/6, 3000. BN1 > BJ8. Incredibly powerful, offset gear-reduced starter motor with a multi drilled plate for easier fitting. Based on a "Denso" style unit, this starter delivers huge cranking torque through a set of steel internal gears, drawing less current from the battery versus an original unit. Lightweight, compact and durable this unit uses minimum efficiency whilst delivering maximum power and has dual polarity.