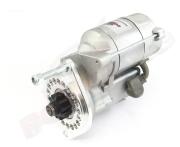

## RAC199MS

All Austin "Big" Healey, 100/4, 100/6, 3000. BN1 > BJ8

All Austin "Big" Healey, 100/4, 100/6, 3000. BN1 > BJ8. Incredibly powerful, offset gear-reduced starter motor with a multi drilled plate for easier fitting. Based on a "Denso" style unit, this starter delivers huge cranking torque through a set of steel internal gears, drawing less current from the battery versus an original unit. Lightweight, compact and durable this unit uses minimum efficiency whilst delivering maximum power and has dual polarity.