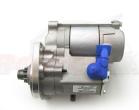

## **RAC113**

Pinto, X Flow and Zetec with Hewland Mark 4, 8, & 9 Gearbox and Pinto Fly Wheel. CHECK THE NUMBER OF TEETH BEFORE FITTING. WARNING FORD: Check you have the correct starter for your combination. Please contact if in doubt.

Ford Pinto, X Flow and Zetec with Hewland Mark 4, 8, & 9 Gearbox and Pinto Fly Wheel. Incredibly powerful, offset gear-reduced starter motor. Based on a "Denso" style unit, this starter delivers huge cranking torque through a set of steel internal gears, drawing less current from the battery versus an original unit. Lightweight, compact and durable this unit uses minimum efficiency whilst delivering maximum power and has dual polarity.