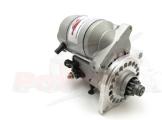

## **RAC113**

Pinto, X Flow and Zetec with Hewland Mark 4, 8, & 9 Gearbox and Pinto Fly Wheel. CHECK THE NUMBER OF TEETH BEFORE FITTING. WARNING FORD: Check you have the correct starter for your combination. Please contact if in doubt.

Ford Pinto, X Flow and Zetec with Hewland Mark 4, 8, & 9 Gearbox and Pinto Fly Wheel. Incredibly powerful, offset gear-reduced starter motor. Based on a "Denso" style unit, this starter delivers huge cranking torque through a set of steel internal gears, drawing less current from the battery versus an original unit. Lightweight, compact and durable this unit uses minimum efficiency whilst delivering maximum power and has dual polarity.