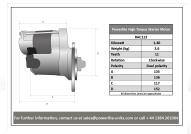

| RAC113 |                                          |                       |      |
|--------|------------------------------------------|-----------------------|------|
| Make   | Model                                    | Engine Size           | Year |
|        |                                          |                       |      |
| Ford   | Pinto with Hewland Mark 4, 8 & 9 Gearbox |                       |      |
| Ford   | X-Flow with Hewland Mark 4,8 & 9 Gearbo  | x and Pinto Fly Wheel |      |
| Ford   | Zetec with Hewland Mark 4, 8 & 9 Gearbox |                       |      |

| RAC113    |         |  |  |
|-----------|---------|--|--|
| ltem      | Value   |  |  |
| Kilowatts | 1.40 kW |  |  |
| Teeth     | 11      |  |  |
| Voltage   | 12 V    |  |  |
| Weight    | 3.60 kg |  |  |