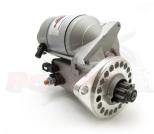

## **RAC109**

To Suit 110T X Flow Type Ring Gear.

Ford BDA engine. LOLA T360,450,460. Suitable for 110tooth ring gear Strong, powerful, offset gear-reduced starter motor, delivering huge cranking torque through a set of steel internal gears. Lightweight, compact and durable this unit starts the engine faster with immense power, whilst drawing less current from the battery.