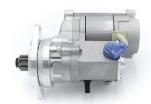

## RAC109A

To Suit 110T X Flow Type Ring Gear. Alloy Block. WARNING FORD: Check you have the correct starter for your combination. Please contact us if in doubt.

Ford BDG with 110T X-flow ring gear Strong, powerful, offset gear-reduced starter motor, delivering huge cranking torque through a set of steel internal gears. Lightweight, compact and durable this unit starts the engine faster with immense power, whilst drawing less current from the battery.