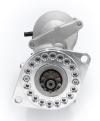

## RAC109A

To Suit 110T X Flow Type Ring Gear. Alloy Block. WARNING FORD: Check you have the correct starter for your combination. Please contact us if in doubt.

Ford BDG with 110T X-flow ring gear Strong, powerful, offset gear-reduced starter motor, delivering huge cranking torque through a set of steel internal gears. Lightweight, compact and durable this unit starts the engine faster with immense power, whilst drawing less current from the battery.