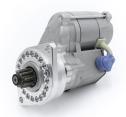

## RAC109A

To Suit 110T X Flow Type Ring Gear. Alloy Block. WARNING FORD: Check you have the correct starter for your combination. Please contact us if in doubt.

Ford BDG with 110T X-flow ring gear Strong, powerful, offset gear-reduced starter motor, delivering huge cranking torque through a set of steel internal gears. Lightweight, compact and durable this unit starts the engine faster with immense power, whilst drawing less current from the battery.