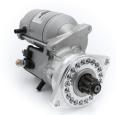

## RAC109A

To Suit 110T X Flow Type Ring Gear. Alloy Block. WARNING FORD: Check you have the correct starter for your combination. Please contact us if in doubt.

Ford BDG with 110T X-flow ring gear Strong, powerful, offset gear-reduced starter motor, delivering huge cranking torque through a set of steel internal gears. Lightweight, compact and durable this unit starts the engine faster with immense power, whilst drawing less current from the battery.