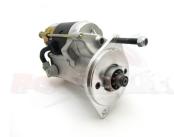

## **RAC100**

Triumph TR5 TR6 TR250 and Morgan Plus 4 Strong, powerful, offset gear-reduced starter motor, delivering huge cranking torque through a set of steel internal gears. Lightweight, compact and durable this unit starts the engine faster with immense power, whilst drawing less current from the battery.