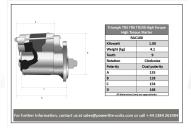

| RAC100  |                    |             |             |
|---------|--------------------|-------------|-------------|
| Make    | Model              | Engine Size | Year        |
| Morgan  | Plus 4 (TR Engine) | 2000        | 1950 - 1969 |
| Triumph | 2000               | 1998        | 1969 - 1971 |
| Triumph | Roadster 2000      | 2088        | 1948 - 1949 |
| Triumph | TR250              | 2498        | 1967 - 1968 |
| Triumph | TR5                | 2498        | 1967 - 1968 |
| Triumph | TR6                | 2498        | 1968 - 1976 |

| RAC100    |         |  |  |
|-----------|---------|--|--|
| Item      | Value   |  |  |
| Kilowatts | 1.00 kW |  |  |
| Teeth     | 9       |  |  |
| Voltage   | 12 V    |  |  |
| Weight    | 4.10 kg |  |  |