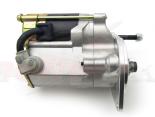

## **RAC100**

Triumph TR5 TR6 TR250 and Morgan Plus 4 Strong, powerful, offset gear-reduced starter motor, delivering huge cranking torque through a set of steel internal gears. Lightweight, compact and durable this unit starts the engine faster with immense power, whilst drawing less current from the battery.