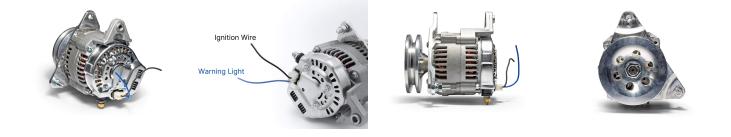

## RAC068R

Lucas type "Multi-Mount" Alternator with 100mm Pulley. See RAC068 for standard pulley version. Also available in our Alternator Fitting Kits

Fitted with 100mm race spec pulley to aid high revs! Suitable for Ford BDA, Pinto, X - Flow including A series engines such as A + B series BMC and BL types and Rover V8. Compact, lightweight, high output alternator, suitable for race engines where space is a premium. Built to withstand vibration and engine harmonics, this unit will deliver maximum performance with minimum efficiency. See RAC068 for standard pulley version

| RAC068R              |         |
|----------------------|---------|
| Item                 | Value   |
| Amps                 | 50 A    |
| Shaft diameter       | 15 mm   |
| Voltage              | 12 V    |
| Weight               | 3.00 kg |
| Wiring configuration | RAC902  |